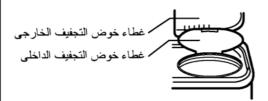

# Spinning

- 1. Put the laundries into the spin tub evenly and smoothly.
- 2. Press the gland in the tub properly. Close the inner and outer cover of the spin tub.
- 3. Spin

Select suitable spin time according to the laundries, and do spinning.

During spinning, if there's abnormal sound, it is generally owing to slanting placement of the laundries. Please stop the machine and re-order the laundries.

| Laundries                 | Spin time<br>(minutes) |
|---------------------------|------------------------|
| Bed sheet or<br>blanket   | About 4~5              |
| Underwear<br>(knitwear)   | About 2~4              |
| Swear<br>(chemical fiber) | About 1~2              |
| Blending thin laundries   | Within 1 minute        |